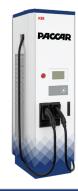

**Contact your PACCAR dealer for more information.** 

| CHARGER        | DC 20 kW | DC 50 kW | ChargeMax 180 | Power Choice 350 HC    |
|----------------|----------|----------|---------------|------------------------|
| CHARGING POWER | 22.5 kW  | 50 kW    | 180 kW        | <b>350 kW</b> (Peak)   |
|                |          |          |               | 320 kW (Continuous)    |
| OUTPUT VOLTAGE | 920 V    | 920 V    | 920 V         | 920 V                  |
| OUTPUT CURRENT | 60 A     | 125 A    | 200 A         | <b>500 A</b> (CCS-1)   |
|                |          |          |               | <b>200 A</b> (CHAdeMO) |