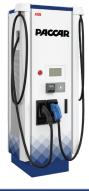

**Contact your PACCAR dealer for more information.** 

| CHARGER        | DC 20 kW | DC 50 kW | ChargeMax 180 | Power Choice 350 HC    |
|----------------|----------|----------|---------------|------------------------|
| CHARGING POWER | 22.5 kW  | 50 kW    | 180 kW        | <b>350 kW</b> (Peak)   |
|                |          |          |               | 320 kW (Continuous)    |
| OUTPUT VOLTAGE | 920 V    | 920 V    | 920 V         | 920 V                  |
| OUTPUT CURRENT | 60 A     | 125 A    | 200 A         | <b>500 A</b> (CCS-1)   |
|                |          |          |               | <b>200 A</b> (CHAdeMO) |