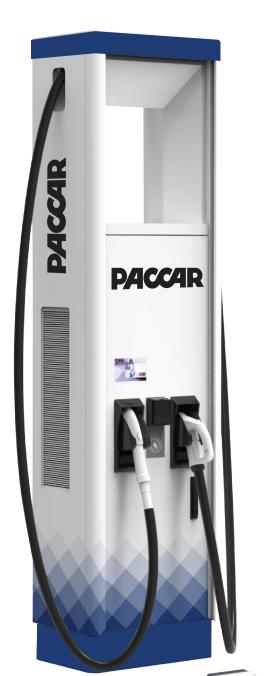

## ELECTRIC VEHICLE CHARGERS

PACCAR now offers advanced charger technology with the latest in Level 3 DC Fast Chargers to minimize charge times in all applications.

Rely on the expertise of PACCAR dealers along with the nation's leading energy and sustainability experts, Faith Technologies and Schneider Electric to assess your needs, provide solutions and support your EV.

## All chargers include:

- 2 Year Warranty
- RFID Reader
- Cellular Connection & 2 Year Cellular Service
- 2 Year Service Level Agreement (included with most chargers)
- Standard with CCS-1 Connector (CHAdeMO and CCS-2 Connectors Optional)

**Contact your PACCAR dealer for more information.** 

| CHARGER        | DC 20 kW | DC 50 kW | ChargeMax 180 | Power Choice 350 HC    |
|----------------|----------|----------|---------------|------------------------|
| CHARGING POWER | 22.5 kW  | 50 kW    | 180 kW        | <b>350 kW</b> (Peak)   |
|                |          |          |               | 320 kW (Continuous)    |
| OUTPUT VOLTAGE | 920 V    | 920 V    | 920 V         | 920 V                  |
| OUTPUT CURRENT | 60 A     | 125 A    | 200 A         | <b>500 A</b> (CCS-1)   |
|                |          |          |               | <b>200 A</b> (CHAdeMO) |