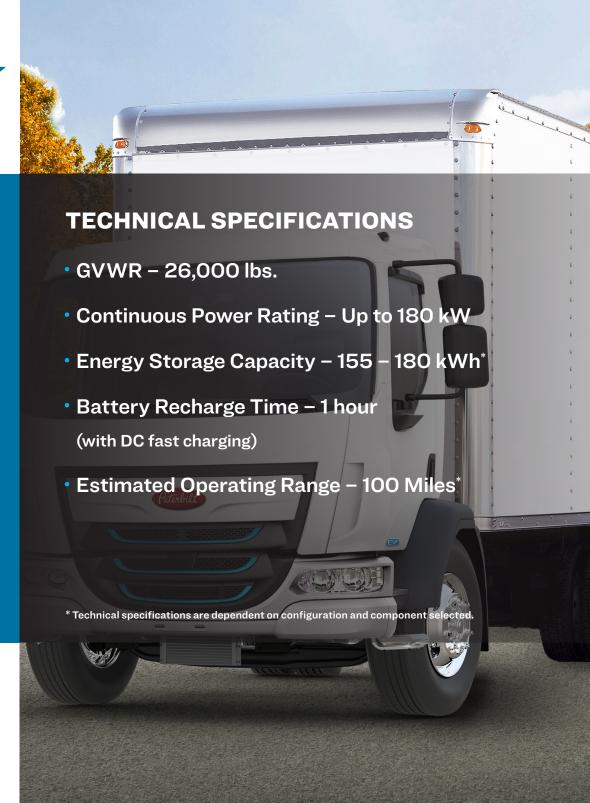

Zero Emissions Vehicle

Peterbilt continues to lead the industry in alternative powertrain offerings with the new Model 220EV – its first electric configuration for medium duty applications. The 220EV joins Peterbilt's Model 579EV and Model 520EV for the most complete lineup of electric vehicles. The 220EV provides environmentally conscious customers a zero emissions vehicle for clean, efficient operation and lower overall maintenance.