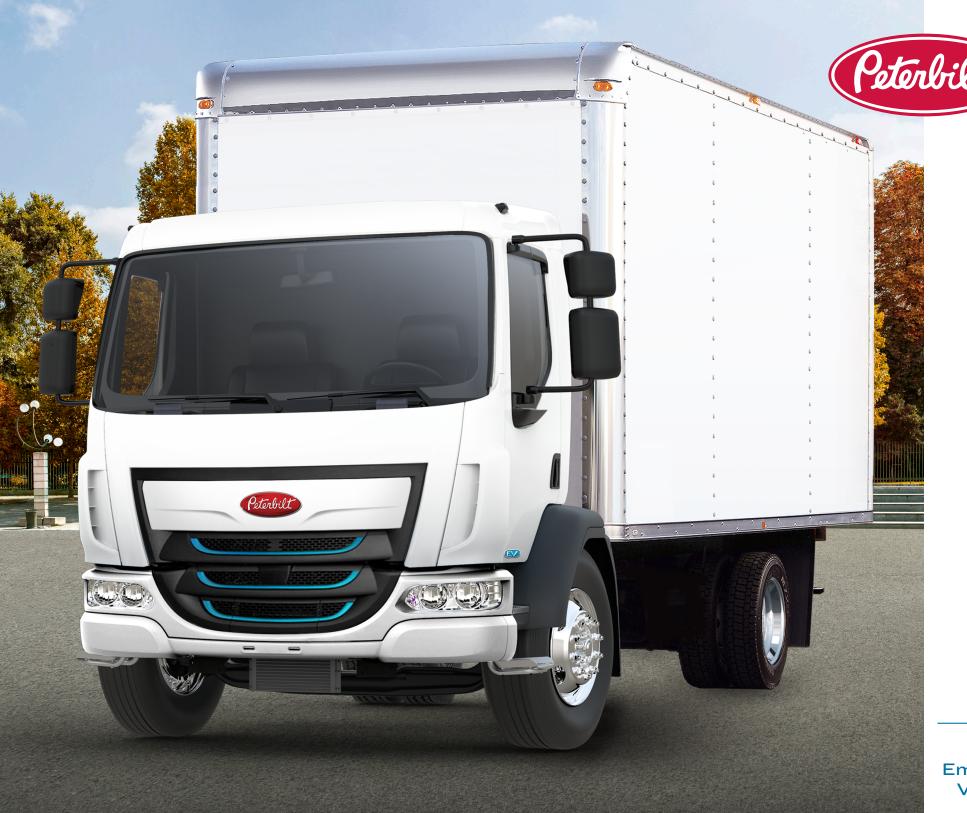

Zero Emissions Vehicle

Peterbilt continues to lead the industry in alternative powertrain offerings with the new Model 220EV – its first electric configuration for medium duty applications. The 220EV joins Peterbilt's Model 579EV and Model 520EV for the most complete lineup of electric vehicles. The 220EV provides environmentally conscious customers a zero emissions vehicle for clean, efficient operation and lower overall maintenance.

Designed for driver comfort and productivity, the Model 220EV features enhanced visibility, superior maneuverability, a spacious interior and ease of serviceability for maximum uptime. The Model 220EV is ideal for short route applications, as well as drayage and refuse configurations.