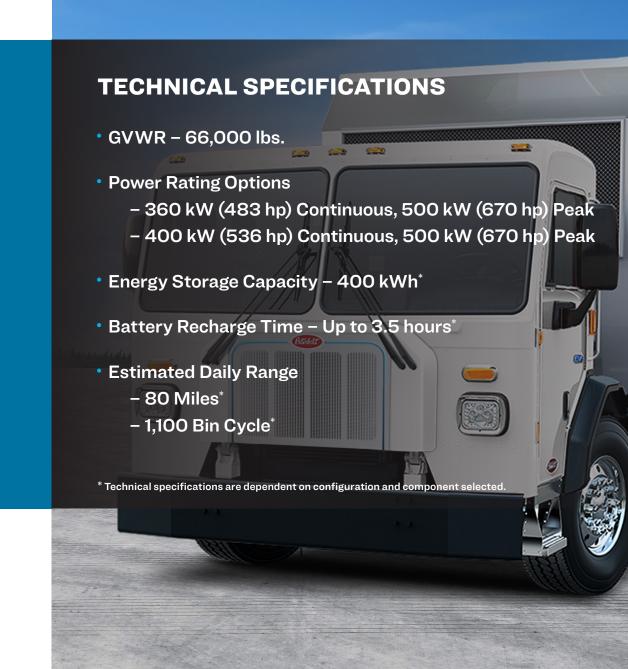

The Model 520EV is ideal for commercial and residential refuse applications. Up to 1,100 residential trash bins can be picked up by the 520EV on a single charge.

The 520EV takes advantage of the frequent stops and starts typical of refuse applications to generate electricity via regenerative braking. This technology transfers energy back into the battery packs to extend operating range and reduce brake pad wear, providing energy efficiency with a smooth, quiet ride.