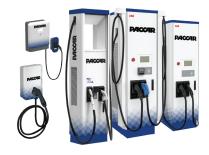

## CHARGING & INFRASTRUCTURE

### MEDIUM DUTY

- CLASS 8
- 54K OR 82K GVWR
- 670 HP PEAK POWER
- 150 MILE RANGE
- CCS1 DC FAST CHARGER
- 3 HOUR RECHARGE

- FULL-SERVICE SOLUTION
- INFRASTRUCTURE SUPPORT
- MULTIPLE CHARGER OPTIONS
- 24kW TO 350kW
- MULTIPLE SOFTWARE OPTIONS
- CLASS 6/7/8
- UP TO 35K GVWR
- 355 HP OR 459 HP MOTOR